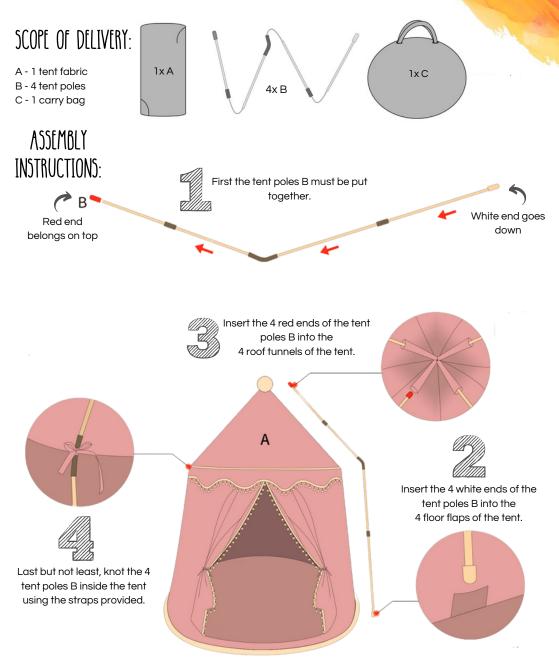

Martina Süss, Hirschfeldspitz 41, 7100 Neusiedl am See, Austria kontakt@lionherz.at, www.lionherz.at

You can also find detailed video assembly instructions on YouTube or our homepage www.lionherz.at